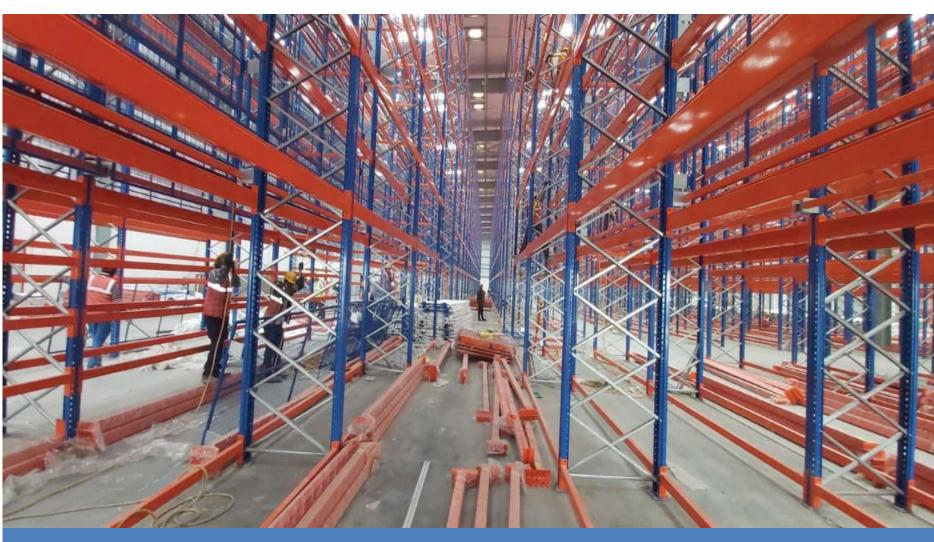

#### **➤ World's latest and advanced technology - Laser Screed Flooring**

It does not requires guide rails or channels to screed concrete, it eliminates the need of having form work at regular intervals except at day joint thus making wide bay construction of pour size 500 to 2000 sq mtr. This reduces construction of joints by around 80% which is the weakest section of a floor. Large pour floors can be constructed for free movement in which MHE can travel randomly in any direction.

### >Truss Screed Flooring

With Truss / Flex Screed we can lay floor bay of width up to 12 meters. Truss Screed moves on guide rails which are leveled & fixed with automated laser leveler. We finish floors with Ride On Trowels.