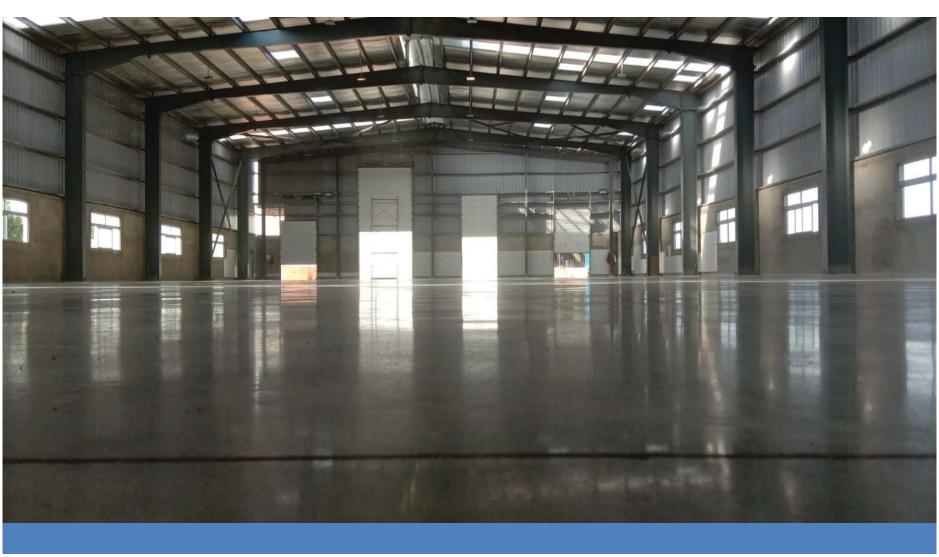

We are Central India's only company to have Laser Screed which is the latest and most advanced concrete flooring technology enabling us to deliver best in class concrete floors in least possible time frame. This combined with our highly skilled planning and execution team makes us preferred partners for any flooring requirement.

#### **➤ World's latest and advanced technology - Laser Screed Flooring**

It does not requires guide rails or channels to screed concrete, it eliminates the need of having form work at regular intervals except at day joint thus making wide bay construction of pour size 500 to 2000 sq mtr. This reduces construction of joints by around 80% which is the weakest section of a floor. Large pour floors can be constructed for free movement in which MHE can travel randomly in any direction.