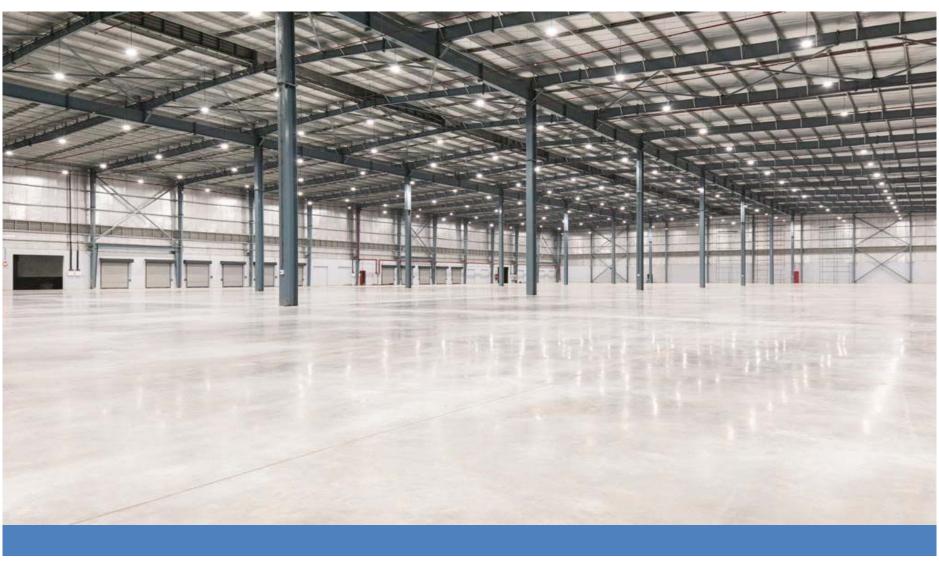

We are Central India's only company to have Laser Screed which is the latest and most advanced concrete flooring technology enabling us to deliver best in class concrete floors in least possible time frame. This combined with our highly skilled planning and execution team makes us preferred partners for any flooring requirement.

#### **➤ World's latest and advanced technology - Laser Screed Flooring**

It does not requires guide rails or channels to screed concrete, it eliminates the need of having form work at regular intervals except at day joint thus making wide bay construction of pour size 500 to 2000 sq mtr. This reduces construction of joints by around 80% which is the weakest section of a floor. Large pour floors can be constructed for free movement in which MHE can travel randomly in any direction.