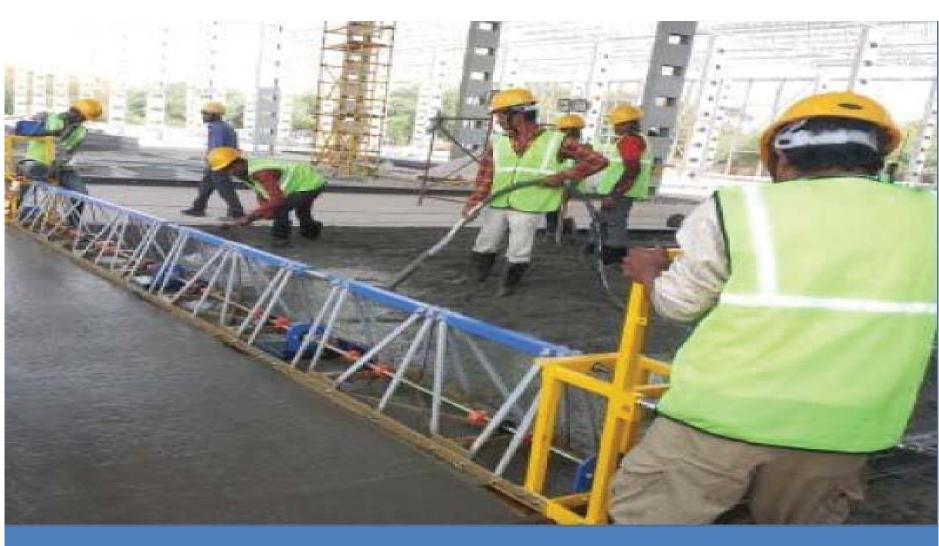

#### **➤ World's latest and advanced technology - Laser Screed Flooring**

It does not requires guide rails or channels to screed concrete, it eliminates the need of having form work at regular intervals except at day joint thus making wide bay construction of pour size 500 to 2000 sq mtr. This reduces construction of joints by around 80% which is the weakest section of a floor. Large pour floors can be constructed for free movement in which MHE can travel randomly in any direction.

### >Truss Screed Flooring

With Truss / Flex Screed we can lay floor bay of width up to 12 meters. Truss Screed moves on guide rails which are leveled & fixed with automated laser leveler. We finish floors with Ride On Trowels.