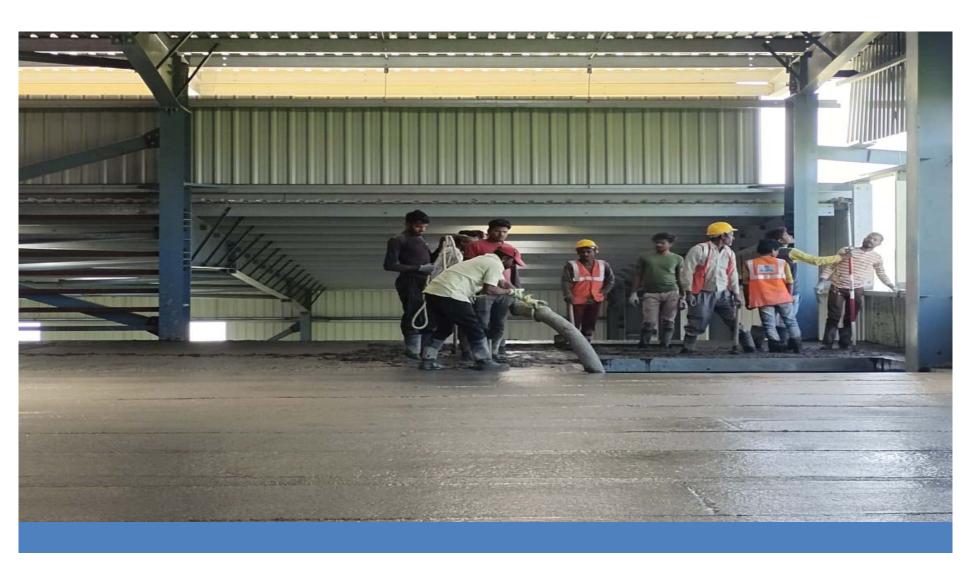

#### **➤ World's latest and advanced technology - Laser Screed Flooring**

It does not requires guide rails or channels to screed concrete, it eliminates the need of having form work at regular intervals except at day joint thus making wide bay construction of pour size 500 to 2000 sq mtr. This reduces construction of joints by around 80% which is the weakest section of a floor. Large pour floors can be constructed for free movement in which MHE can travel randomly in any direction.

### >Truss Screed Flooring

With Truss / Flex Screed we can lay floor bay of width up to 12 meters. Truss Screed moves on guide rails which are leveled & fixed with automated laser leveler. We finish floors with Ride On Trowels.