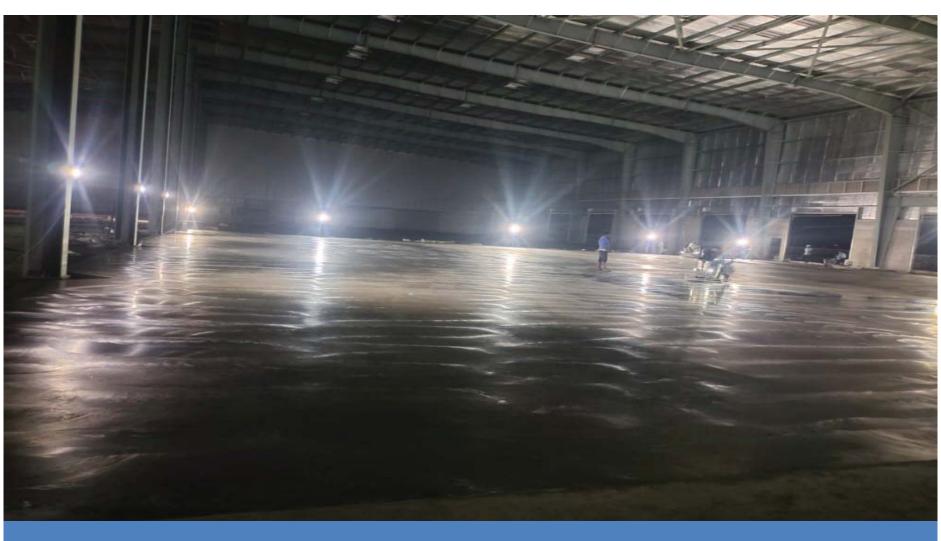

#### **➤ World's latest and advanced technology - Laser Screed Flooring**

It does not requires guide rails or channels to screed concrete, it eliminates the need of having form work at regular intervals except at day joint thus making wide bay construction of pour size 500 to 2000 sq mtr. This reduces construction of joints by around 80% which is the weakest section of a floor. Large pour floors can be constructed for free movement in which MHE can travel randomly in any direction.

### >Truss Screed Flooring

With Truss / Flex Screed we can lay floor bay of width up to 12 meters. Truss Screed moves on guide rails which are leveled & fixed with automated laser leveler. We finish floors with Ride On Trowels.

### **Plants & Equipment**

- ✓ Laser Screed Machine (Latest S-158 C)
- √ Truss/Flex Screeds (Up to 12 mtr. width)
- √ Ride on Trowels (ROT)
- **✓** Mototorised Power Trowels
- **✓** Groove Cutting Machines
- ✓ Bull Float
- ✓ Bump cutter