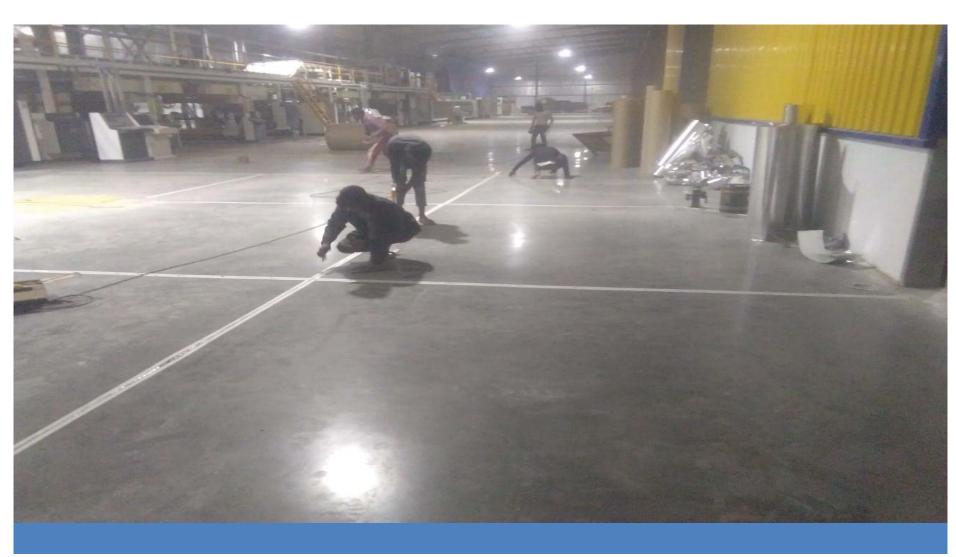

#### **➤ World's latest and advanced technology - Laser Screed Flooring**

It does not requires guide rails or channels to screed concrete, it eliminates the need of having form work at regular intervals except at day joint thus making wide bay construction of pour size 500 to 2000 sq mtr. This reduces construction of joints by around 80% which is the weakest section of a floor. Large pour floors can be constructed for free movement in which MHE can travel randomly in any direction.

### >Truss Screed Flooring

With Truss / Flex Screed we can lay floor bay of width up to 12 meters. Truss Screed moves on guide rails which are leveled & fixed with automated laser leveler. We finish floors with Ride On Trowels.

### **Plants & Equipment**

- ✓ Laser Screed Machine (Latest S-158 C)
- √ Truss/Flex Screeds (Up to 12 mtr. width)
- √ Ride on Trowels (ROT)
- **✓** Mototorised Power Trowels
- **✓** Groove Cutting Machines
- ✓ Bull Float
- ✓ Bump cutter