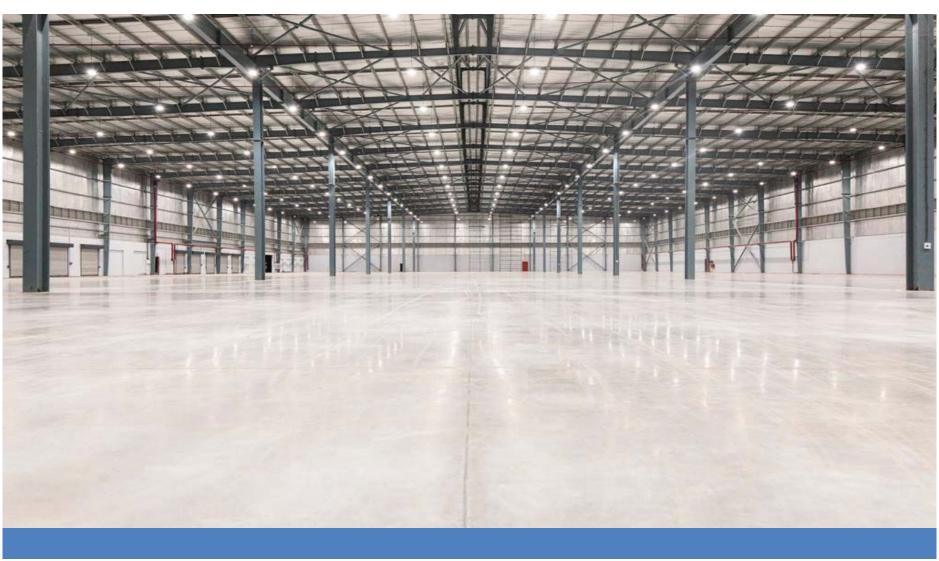

We are Central India's only company to have Laser Screed which is the latest and most advanced concrete flooring technology enabling us to deliver best in class concrete floors in least possible time frame. This combined with our highly skilled planning and execution team makes us preferred partners for any flooring requirement.

#### **➤ World's latest and advanced technology - Laser Screed Flooring**

It does not requires guide rails or channels to screed concrete, it eliminates the need of having form work at regular intervals except at day joint thus making wide bay construction of pour size 500 to 2000 sq mtr. This reduces construction of joints by around 80% which is the weakest section of a floor. Large pour floors can be constructed for free movement in which MHE can travel randomly in any direction.