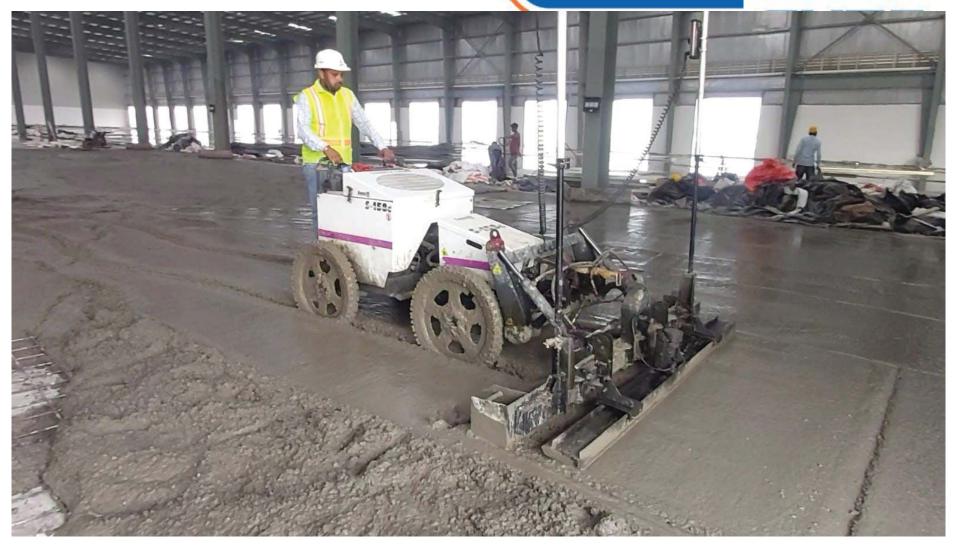

#### **➤ World's latest and advanced technology - Laser Screed Flooring**

It does not requires guide rails or channels to screed concrete, it eliminates the need of having form work at regular intervals except at day joint thus making wide bay construction of pour size 500 to 2000 sq mtr. This reduces construction of joints by around 80% which is the weakest section of a floor. Large pour floors can be constructed for free movement in which MHE can travel randomly in any direction.

### **Plants & Equipment**

- ✓ Laser Screed Machine (Latest S-158 C)
- √ Truss/Flex Screeds (Up to 12 mtr. width)
- √ Ride on Trowels (ROT)
- **✓** Mototorised Power Trowels
- **✓** Groove Cutting Machines
- ✓ Bull Float
- ✓ Bump cutter