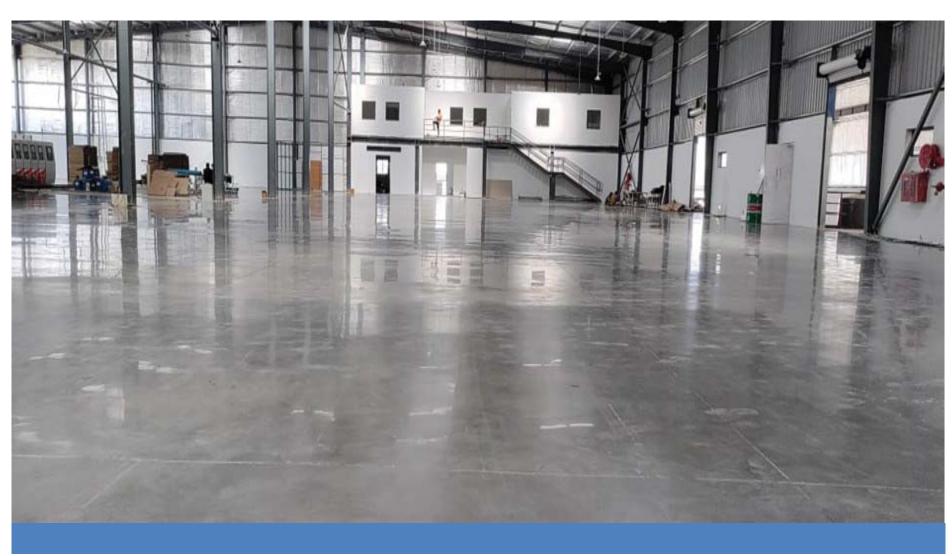

We are Central India's only company to have Laser Screed which is the latest and most advanced concrete flooring technology enabling us to deliver best in class concrete floors in least possible time frame. This combined with our highly skilled planning and execution team makes us preferred partners for any flooring requirement.

#### **➤ World's latest and advanced technology - Laser Screed Flooring**

It does not requires guide rails or channels to screed concrete, it eliminates the need of having form work at regular intervals except at day joint thus making wide bay construction of pour size 500 to 2000 sq mtr. This reduces construction of joints by around 80% which is the weakest section of a floor. Large pour floors can be constructed for free movement in which MHE can travel randomly in any direction.