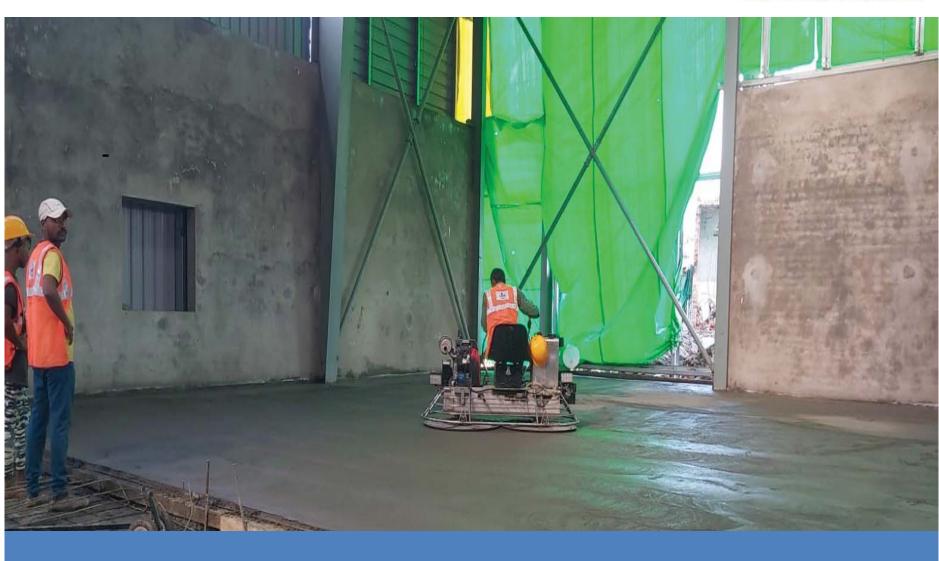

#### **➤ World's latest and advanced technology - Laser Screed Flooring**

It does not requires guide rails or channels to screed concrete, it eliminates the need of having form work at regular intervals except at day joint thus making wide bay construction of pour size 500 to 2000 sq mtr. This reduces construction of joints by around 80% which is the weakest section of a floor. Large pour floors can be constructed for free movement in which MHE can travel randomly in any direction.

### >Truss Screed Flooring

With Truss / Flex Screed we can lay floor bay of width up to 12 meters. Truss Screed moves on guide rails which are leveled & fixed with automated laser leveler. We finish floors with Ride On Trowels.

### **Plants & Equipment**

- ✓ Laser Screed Machine (Latest S-158 C)
- √ Truss/Flex Screeds (Up to 12 mtr. width)
- √ Ride on Trowels (ROT)
- **✓** Mototorised Power Trowels
- **✓** Groove Cutting Machines
- ✓ Bull Float
- ✓ Bump cutter