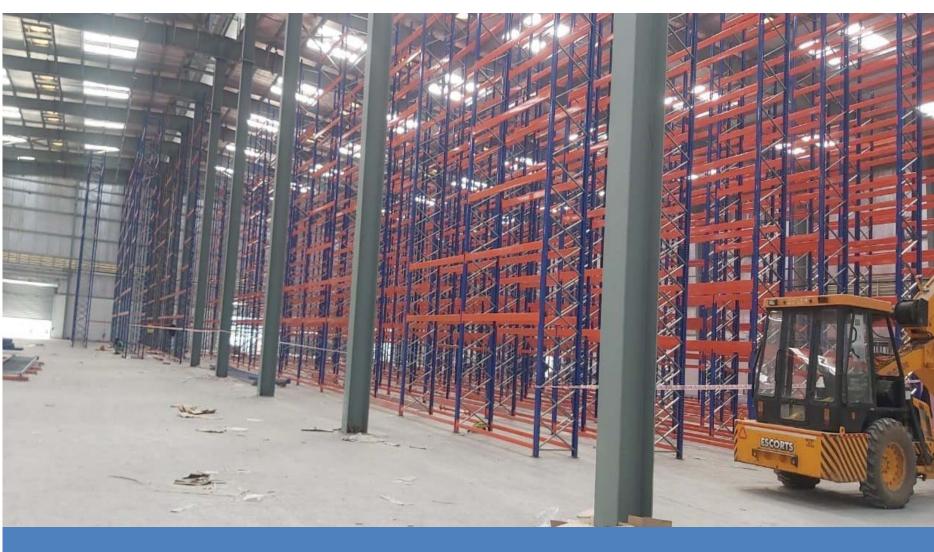

#### **➤ World's latest and advanced technology - Laser Screed Flooring**

It does not requires guide rails or channels to screed concrete, it eliminates the need of having form work at regular intervals except at day joint thus making wide bay construction of pour size 500 to 2000 sq mtr. This reduces construction of joints by around 80% which is the weakest section of a floor. Large pour floors can be constructed for free movement in which MHE can travel randomly in any direction.

### >Truss Screed Flooring

With Truss / Flex Screed we can lay floor bay of width up to 12 meters. Truss Screed moves on guide rails which are leveled & fixed with automated laser leveler. We finish floors with Ride On Trowels.